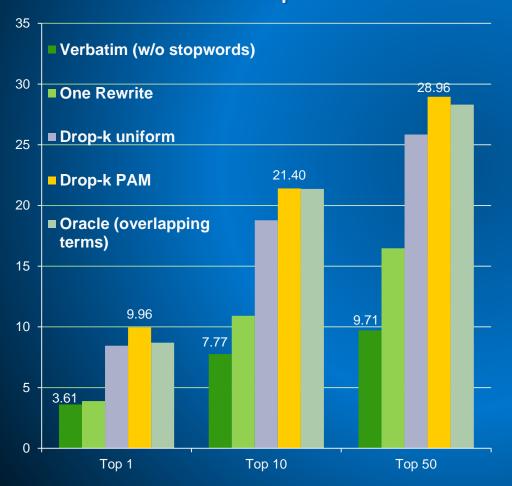

ws on the issue have not changed, has thus far abstained from using the term 'genocide'. </statement> <ref> <a href="http://www.politifact.com/truth-o-meter/promises/obameter/...">http://www.politifact.com/truth-o-meter/promises/obameter/...</ref>

### Rewriting System - Framework

Wikipedia Training



**Overlapping Terms** 

$$O_1 = \{t^1_1,...,t^1_m\}$$
 $O_2 = \{t^2_1,...,t^2_p\}$ 
...
 $O_n = \{t^n_1,...,t^n_q\}$ 

Assume the documents cited in Wikipedia are the most relevant on the Web



Search $(O_i) = URL_i$ ?

Features: {POS, sense #, tf\*idf, wikiFreq, keyphraseness, offset, multi-word}

of the population is made up of [foreign nationals] living in [Saudi Arabia] S: About 31%

0:





















### Results

# Percentage of Wikipedia citations retrieved in top *n* results



# Amazon Turk Experiments (scale 0 – 2)

| Reference<br>Type | Quality | Ease of<br>Effort | Trust-<br>worthiness |
|-------------------|---------|-------------------|----------------------|
| Wikipedia         | 1.37    | 1.26              | 1.48                 |
| One Rewrite       | 1.15    | 1.18              | 1.36                 |
| Drop-k PAM        | 1.15    | 1.24              | 1.45                 |

### Where We Go From Here



- Web-scale knowledge collections
- Web-scale annotation and fact extraction
- Instant access to knowledge in any environment
- Context-awareness
- Personalized views of the knowledge
- Fact engines