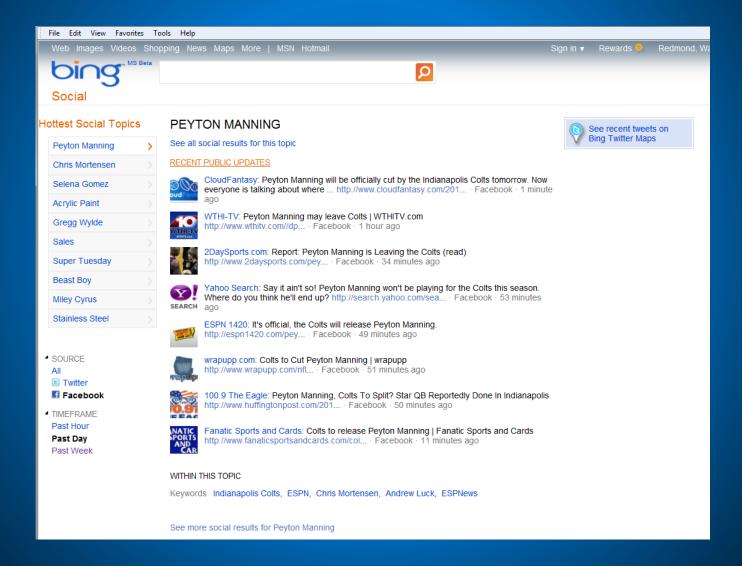

### **Latent Features**

And during that <u>Super Bowl</u> week, the hottest topic of conversation was <u>Peyton</u> <u>Manning</u>, not his younger brother <u>Eli</u>, who wound up leading the <u>New York Giants</u> to the title.

"There will be no other <u>Peyton Manning</u>," <u>Irsay</u> said, adding that he hoped Wednesday's joint appearance would serve to "honor incredible memories and incredible things that he's done for the franchise, for the city, for the state."

This marks the end of a strong marriage between a player and team.

After being a No. 1 draft pick himself, Manning started every meaningful game for 13 seasons in Indianapolis - 227 in a row, including the playoffs - and took the Colts from perennial also-ran to one of the NFL's model franchises and the 2007 Super Bowl title.