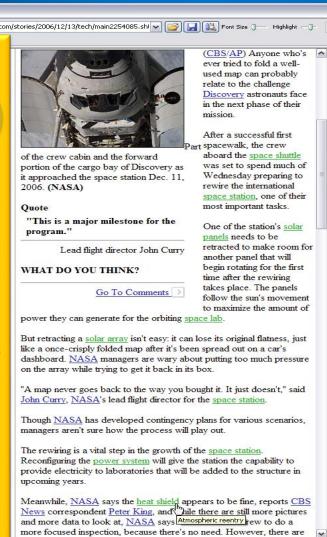

### **Applications: Context-aware Search**

Part of the crew cabin and the forward portion of the cargo bay of Discovery as it approached the space station Dec. 11, 2006. (NASA)

#### QUOTE

in its box.

"This is a major milestone for the program."

Lead flight director John Curry

#### WHAT DO YOU THINK?

Go To Comments >

(CBS/AP) Anyone who's ever tried to fold a well-used map can probably relate to the challenge Discovery astronauts face in the next phase of their mission.

After a successful first spacewalk, the crew aboard the space shuttle was set to spend much of Wednesday preparing to rewire the international space station, one of their most important tasks.

One of the station's solar manels needs to be retracted to nake room for another pan, that will begin rotating for the first time after the rewiring akes place. The panels follow the sun's movement to maximize the amount of ower they can generate for the orbiting space

Bu retracting a solar array isn't essy: it can lose its original natness, just like a once-crisply folded map after it's been spread out on a cass dashboard. NASA managers are wary about putting too much pressure of the array while trying to get it back.

"A map never goes back to the way you fought it. It just doesn't," said John Curry, NASA's lead flight director for the space station.

Though NASA has developed continuency plans for various scenarios, managers aren't sure how the process will play out.

The rewiring is a vital step in the glowth of the space station. Reconfiguring the power system will give the station the capability to provide electricity to laboratories that will be added to the structure in upcoming years.

Meanwhile, NASA says the heat shield appears to be fine, reports CBS News correspondent Peter King, and while there are still more pictures and more data to look at, NASA says it won't ask the crew to do a more focused inspection, because there's no need. However, there are still plans for one more detailed inspection after the shuttle leaves the space station.

NASA managers said dings on its left wing and belly were not of concern. The