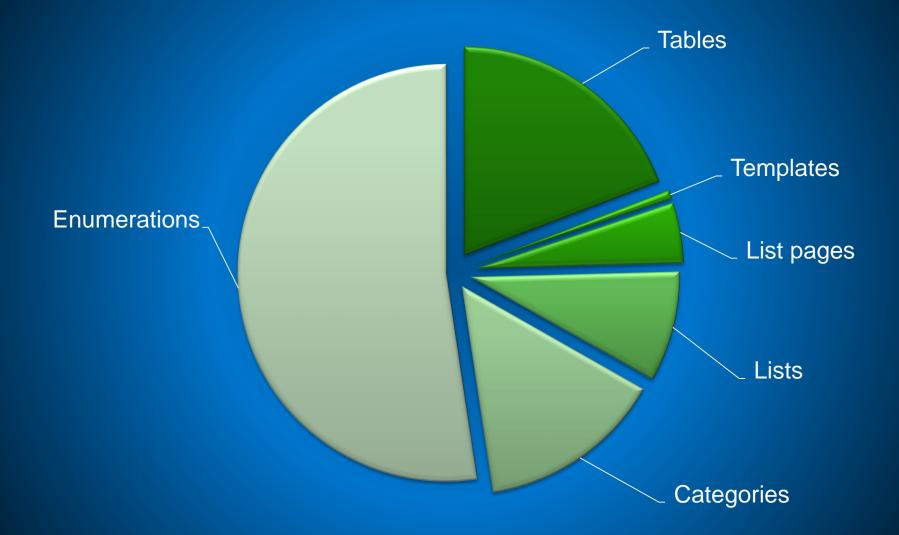

### Topics

Wikipedia categories, list pages, interlinked entity mentions in enumerations, interlinked entity mentions in tables, ...