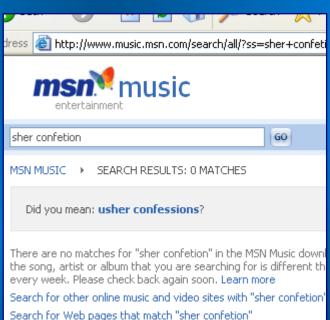

### **Applications: Spelling Correction**

selin dion color of love → celine dion colour of my love gensis selin → genesis selling england by the pound

sher biliv

cher believe

sher cofetion

usher confessions