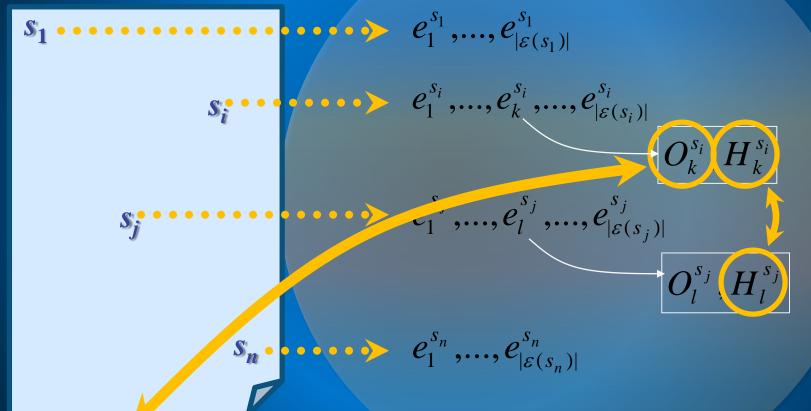

### **MSR Entity Extraction and Linking System**

 The best evidence for entity disambiguation is the set of co-occurring entities (rather than the plain text)

 Extract and disambiguate all entities in a target document

 Employ document-based features as well as local features

### **Disambiguation - Intuition**

Each entity has multiple vectorial representations

Text document D

observable

latent / hidden

Find the entity assignment that maximizes the similarity between the observable representations and the document context d and between the latent representations of the entities in the assignment.

### **The Latent Document Representation**

Build (noisy) latent vectorial representations of the document by aggregating the latent vectors from all entity candidates.

For each entity candidate e for a surface s, for each latent representation h, compute the similarity between h(e) and h(D) - h(s)