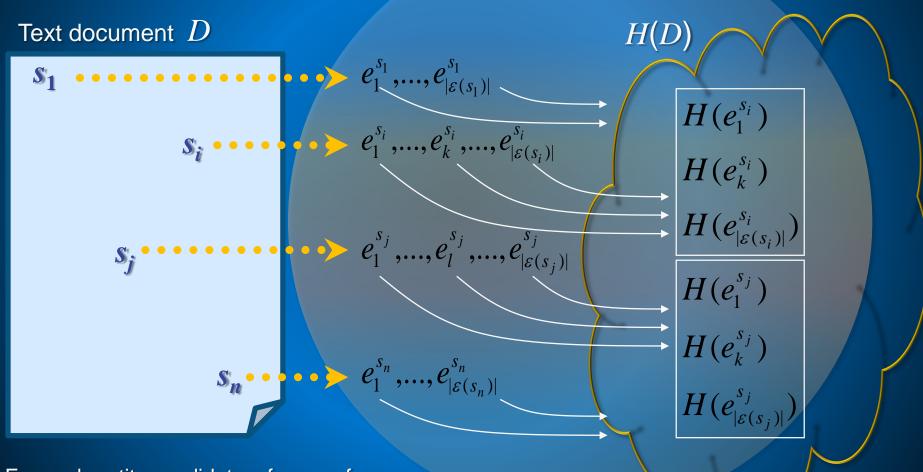

### **Disambiguation - Intuition**

Each entity has multiple vectorial representations

Text document D

observable

latent / hidden

Find the entity assignment that maximizes the similarity between the observable representations and the document context d and between the latent representations of the entities in the assignment.

### **The Latent Document Representation**

Build (noisy) latent vectorial representations of the document by aggregating the latent vectors from all entity candidates.

For each entity candidate e for a surface s, for each latent representation h, compute the similarity between h(e) and h(D) - h(s)